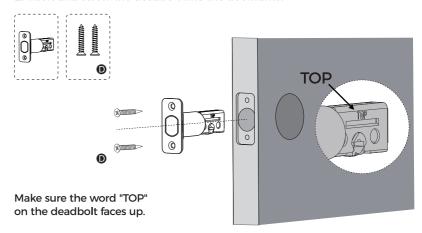

## ► Step 1. Install Deadbolt

1. Check your door to see if the deadbolt requires adjustment.

If the backset is 70mm, turn the faceplate 180  $^{\circ}$  to extend the length.

2. Insert and screw the deadbolt into the doorframe.

## ► Step 2. Install Strike Plate