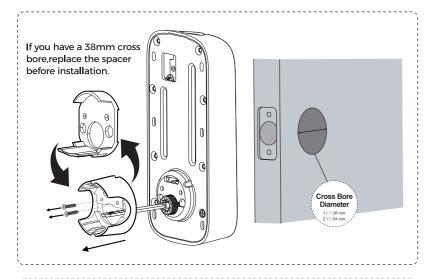

#### **IMPORTANT**

Do not load batteries until lock iscompletely installed.

\*35-45mm door thickness use E

Scan the QR code to watch the video of installation guide