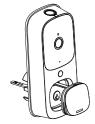

# 1 2 3 4 3 5 6 7 8 6 7 8 6 8 9 0 9

- **1** Fingerprint Scanner: Use to unlock the door.
- 2 Status Light:
  - · Green: Succeed(Door unlocked)
  - · Red : Abnormal status detected
- **3** Ambient Light Sensor : Detects the amount of light.
- 4 High-Definition Camera
- **5** Touch Keypad
- **6** Lock Button: Press this button to lock the door.
- **7** Unlock Button: After input the right password, press this button to unlock the door.

- 8 Microphone
- Motion Sensor
- **10 Doorbell Button**: Press can make a doorbell call.
- 11 Lock Cylinder: Press can make a doorbell call.
- **Doorbell Light :** The ring light automatically turns on when someone approaches the door.
- (3) Emergency Power Supply Port: When the battery is depleted, the door lock can be powered through this interface using a portable power bank.

Note: The "Emergency Power Supply Port" is not for battery charging purpose and can only be used for emergency power supply to the lock.