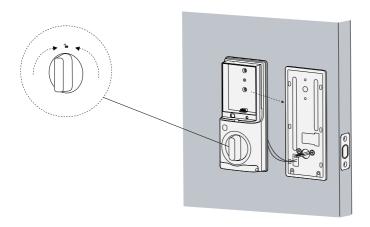

## ► Arpha Security Video Smart Lock

Model: AL501

- Rechargeable Lithium Battery
- 2 Charging Port
- **3** Setting Button

- 4 Lock & Unlock Button
- **⑤** Manual Lock/Unlock Knob