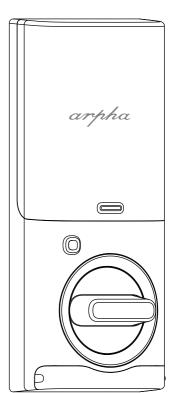

## ► Arpha Security Video Smart Lock

Model: AL501

- Rechargeable Lithium Battery
- 2 Charging Port
- **3** Setting Button

- 4 Lock & Unlock Button
- **⑤** Manual Lock/Unlock Knob