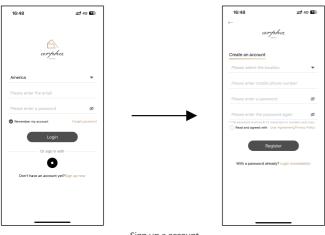

## ► App User Guide: Connect The Lock To Internet

### Note: WiFi must be 2.4G

Sign up a account

Press "intelligent discovery" button Follow the video to active lock, Then press "continue" button

\_\_\_\_ 21 \_\_\_\_ — 22 —— Scan the QR code to watch the video instruction on how to perform the operation.