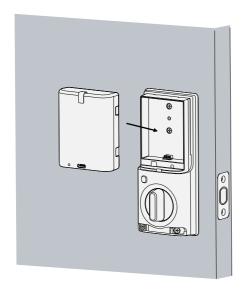

## ► Arpha Security Video Smart Lock

Model: AL501

- Rechargeable Lithium Battery
- 2 Charging Port
- **3** Setting Button

- 4 Lock & Unlock Button
- **⑤** Manual Lock/Unlock Knob