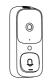

# 1 2 3 4 3 5 6 7 8 6 7 8 6 8 9 0 9

- **1** Fingerprint Scanner: Use to unlock the door.
- 2 Status Light:
  - · Green: Succeed(Door unlocked)
  - · Red : Abnormal status detected
- **3** Ambient Light Sensor : Detects the amount of light.
- 4 High-Definition Camera
- **5** Touch Keypad
- **6** Lock Button: Press this button to lock the door.
- **7** Unlock Button: After input the right password, press this button to unlock the door.

- 8 Microphone
- Motion Sensor
- **10 Doorbell Button**: Press can make a doorbell call.
- 11 Lock Cylinder: Press can make a doorbell call.
- **Doorbell Light :** The ring light automatically turns on when someone approaches the door.
- (3) Emergency Power Supply Port: When the battery is depleted, the door lock can be powered through this interface using a portable power bank.