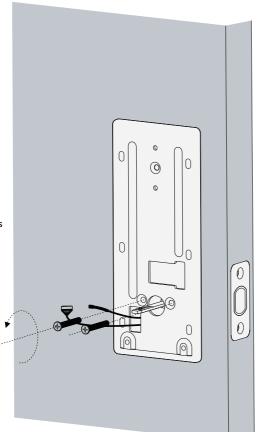

## ► Step 4. Install Interior Assembly

— 12 —

2. Run the wires through the back cover.

— 11 ——

45~55mm door thickness use A

35~45mm door thickness use E

4. Tightly fasten the screws in place. Set the screws with your hands, then use a screwdriver to secure them.

## 5. Wire to the interior assembly.

6. Mount the interior assembly. Make sure both wires are tucked into the cabin on the back of the interior assembly.

7. Check if the deadbolt retracts by turning the thumbturn.