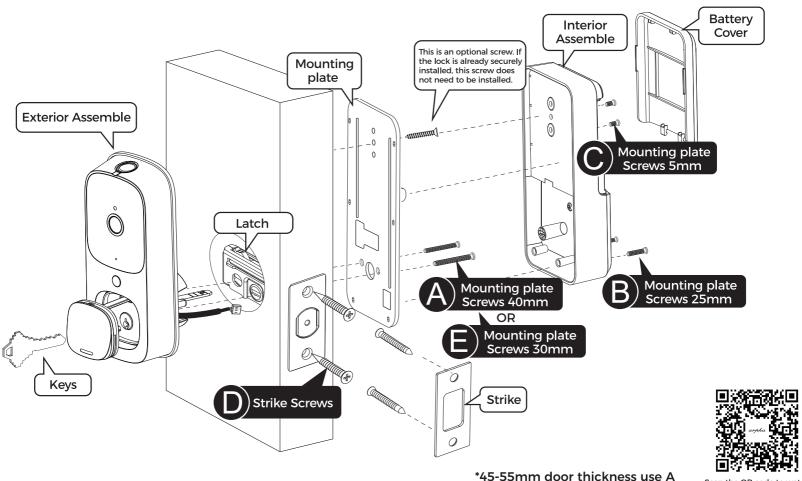

#### **Parts List**

Exterior Assemble

Interior Assemble

Latch

Strike Box

Strike

Chime

Battery

Screws cover

Mounting plate Screws (x2) 40 mm

Interior Assembly Screws (x2) 25 mm

Interior Assembly Screws (x2) 5 mm

Strike Screws (x4) 25mm

Keys (x2)

Charging cable for battery

Mounting plate Screws (x2) 30 mm

#### **IMPORTANT**

Do not load batteries until lock iscompletely installed.

\*35-45mm door thickness use E

Scan the QR code to watch the video of installation guide

## ► Step 1. Install Deadbolt

1. Check your door to see if the deadbolt requires adjustment.

If the backset is 70mm, turn the faceplate 180  $^{\circ}$  to extend the length.

2. Insert and screw the deadbolt into the doorframe.

## ► Step 2. Install Strike Plate

## ► Step 3. Install Exterior Assembly

## ► Step 4. Install Interior Assembly

— 12 —

2. Run the wires through the back cover.

— 11 ——

45~55mm door thickness use A

35~45mm door thickness use E

4. Tightly fasten the screws in place. Set the screws with your hands, then use a screwdriver to secure them.

## 5. Wire to the interior assembly.

6. Mount the interior assembly. Make sure both wires are tucked into the cabin on the back of the interior assembly.

7. Check if the deadbolt retracts by turning the thumbturn.