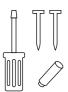

r supply to the lock.

## ► Arpha Security Video Smart Lock

Model: AL501



- Rechargeable Lithium Battery
- 2 Charging Port
- **3** Setting Button

- 4 Lock & Unlock Button
- **⑤** Manual Lock/Unlock Knob

## ► How To Open / Close Lock Cylinder Cover

Guide of how to remove the doorbell button.

#### Remove:



#### Put it back:



Align the doorbell button module with its original position and gently place it back in a vertical position.



Press lightly with your thumb at the arrow location to push the upper end of the doorbell button module in.



Press the doorbell button to confirm if it has been installed properly.

### **▶** Doorbell Chime\*

#### Model: AL501



rings simultaneously.

## **▶** Compatible Doors



Following the installation instruction to install the smart lock.



2 Download arpha plus App



Register and login arpha plus App



**Calibrate the smart lockand Complete** Bluetooth & Wi-Fi settings in the App





arpha plus App







## **▶** Dinstalling Video Smart Lock

#### **Parts List**









Exterior Assemble

Interior Assemble

Latch

Strike Box









Strike

Chime

Battery

Screws cover















Mounting plate Screws (x2) 40 mm

Interior Assembly Screws (x2) 25 mm

Interior Assembly Screws (x2) 5 mm

Strike Screws (x4) 25mm





Keys (x2)

Charging cable for battery

Mounting plate Screws (x2) 30 mm



## **TOOL REQUIRED**

Do not use an electric screwdriver during installation.



#### **IMPORTANT**

Do not load batteries until lock iscompletely installed.



\*35-45mm door thickness use E

Scan the QR code to watch the video o