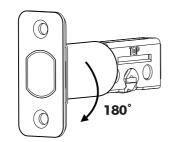

## ► Step 1. Install Deadbolt

1. Check your door to see if the deadbolt requires adjustment.

If the backset is 70mm, turn the faceplate 180  $^{\circ}$  to extend the length.

2. Insert and screw the deadbolt into the doorframe.