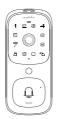

# 1 2 3 4 3 5 6 7 8 6 7 8 6 8 9 0 9

- **1** Fingerprint Scanner: Use to unlock the door.
- 2 Status Light:
  - · Green: Succeed(Door unlocked)
  - · Red : Abnormal status detected
- **3** Ambient Light Sensor : Detects the amount of light.
- 4 High-Definition Camera
- **5** Touch Keypad
- **6** Lock Button: Press this button to lock the door.
- **7** Unlock Button: After input the right password, press this button to unlock the door.

- 8 Microphone
- Motion Sensor
- **10 Doorbell Button**: Press can make a doorbell call.
- 11 Lock Cylinder: Press can make a doorbell call.
- **Doorbell Light :** The ring light automatically turns on when someone approaches the door.
- (3) Emergency Power Supply Port: When the battery is depleted, the door lock can be powered through this interface using a portable power bank.