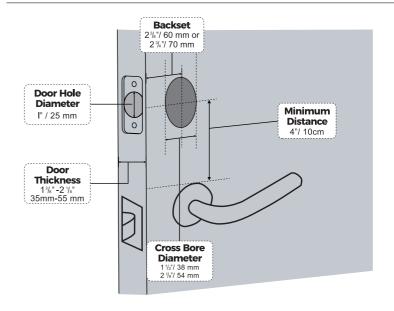

## ► Step 1. Install Deadbolt

1. Check your door to see if the deadbolt requires adjustment.

If the backset is 70mm, turn the faceplate 180  $^{\circ}$  to extend the length.

2. Insert and screw the deadbolt into the doorframe.

## ► Step 2. Install Strike Plate

## ► Step 3. Install Exterior Assembly

## ► Step 4. Install Interior Assembly

— 12 —

2. Run the wires through the back cover.

— 11 ——

45~55mm door thickness use A

35~45mm door thickness use E

4. Tightly fasten the screws in place. Set the screws with your hands, then use a screwdriver to secure them.