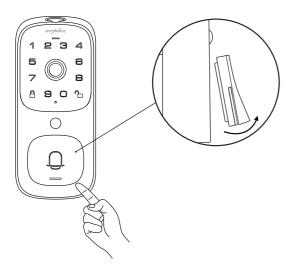

## ► How To Open / Close Lock Cylinder Cover

Guide of how to remove the doorbell button.

#### Remove:

#### Put it back:

Align the doorbell button module with its original position and gently place it back in a vertical position.

Press lightly with your thumb at the arrow location to push the upper end of the doorbell button module in.

Press the doorbell button to confirm if it has been installed properly.