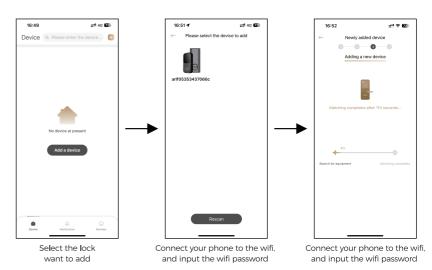

## ► App User Guide: Connect The Lock To Internet

### Note: WiFi must be 2.4G

Sign up a account

Press "intelligent discovery" button Follow the video to active lock, Then press "continue" button

\_\_\_\_ 21 \_\_\_\_ — 22 —— Scan the QR code to watch the video instruction on how to perform the operation.