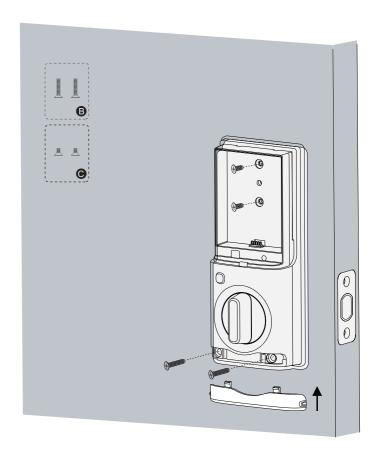

## ► Step 4. Install Interior Assembly

— 12 —

2. Run the wires through the back cover.

— 11 ——

45~55mm door thickness use A

35~45mm door thickness use E

4. Tightly fasten the screws in place. Set the screws with your hands, then use a screwdriver to secure them.

## 5. Wire to the interior assembly.

6. Mount the interior assembly. Make sure both wires are tucked into the cabin on the back of the interior assembly.

7. Check if the deadbolt retracts by turning the thumbturn.