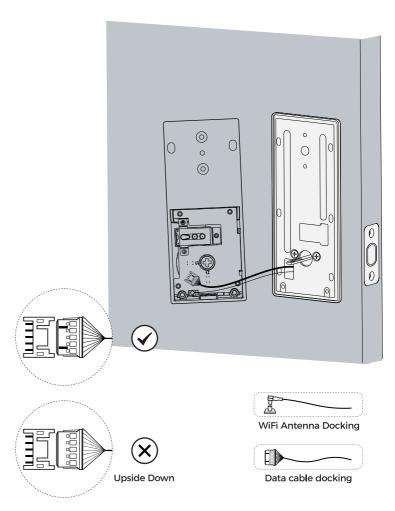

## ► Step 4. Install Interior Assembly

— 12 —

2. Run the wires through the back cover.

— 11 ——

45~55mm door thickness use A

35~45mm door thickness use E

4. Tightly fasten the screws in place. Set the screws with your hands, then use a screwdriver to secure them.

## 5. Wire to the interior assembly.

6. Mount the interior assembly. Make sure both wires are tucked into the cabin on the back of the interior assembly.

7. Check if the deadbolt retracts by turning the thumbturn.