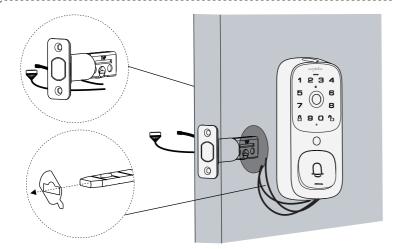

(x2) 40 mm

Interior Assembly Screws (x2) 25 mm

Interior Assembly Screws (x2) 5 mm

Strike Screws (x4) 25mm





Keys (x2)

Charging cable for battery

Mounting plate Screws (x2) 30 mm



## **TOOL REQUIRED**

Do not use an electric screwdriver during installation.



#### **IMPORTANT**

Do not load batteries until lock iscompletely installed.



\*35-45mm door thickness use E

Scan the QR code to watch the video of installation guide

## ► Step 1. Install Deadbolt

1. Check your door to see if the deadbolt requires adjustment.

If the backset is 70mm, turn the faceplate 180  $^{\circ}$  to extend the length.







2. Insert and screw the deadbolt into the doorframe.



## ► Step 2. Install Strike Plate



## ► Step 3. Install Exterior Assembly

## ► Step 4. Install Interior Assembly







— 12 —



2. Run the wires through the back cover.

— 11 ——



45~55mm door thickness use A



35~45mm door thickness use E

4. Tightly fasten the screws in place. Set the screws with your hands, then use a screwdriver to secure them.





## 5. Wire to the interior assembly.



6. Mount the interior assembly. Make sure both wires are tucked into the cabin on the back of the interior assembly.



7. Check if the deadbolt retracts by turning the thumbturn.





\_\_\_\_ 15 \_\_\_\_ 16 \_\_\_\_

#### 8. Fully charge the battery before first use. It might take about 6 hours.





► Apart from being able to configure your door lock through the app, you can also directly set the relevant settings on the door lock following the instructions below.

NOTE: "The following steps are not necessar