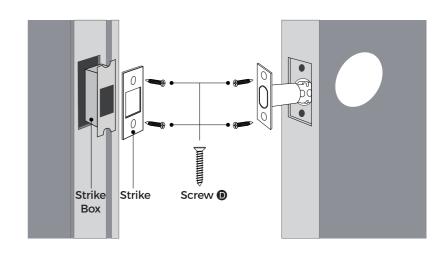

Strike

Chime

Battery

Screws cover















Mounting plate Screws (x2) 40 mm

Interior Assembly Screws (x2) 25 mm

Interior Assembly Screws (x2) 5 mm

Strike Screws (x4) 25mm





Keys (x2)

Charging cable for battery

Mounting plate Screws (x2) 30 mm



## **TOOL REQUIRED**

Do not use an electric screwdriver during installation.



#### **IMPORTANT**

Do not load batteries until lock iscompletely installed.



\*35-45mm door thickness use E

Scan the QR code to watch the video of installation guide

## ► Step 1. Install Deadbolt

1. Check your door to see if the deadbolt requires adjustment.

If the backset is 70mm, turn the faceplate 180  $^{\circ}$  to extend the length.







2. Insert and screw the deadbolt into the doorframe.



## ► Step 2. Install Strike Plate



## ► Step 3. Install Exterior Assembly

## ► Step 4. Install Interior Assembly







— 12 —



2. Run the wires through the back cover.

— 11 ——



45~55mm door thickness use A



35~45mm door thickness use E

4. Tightly fasten the screws in place. Set the screws with your hands, then use a screwdriver to secure them.





## 5. Wire to the interior assembly.



6. Mount the interior assembly. Make sure both wires are tucked into the cabin on the back of the interior assembly.



7. Check if the deadbolt retracts by turning the thumbturn.





\_\_\_\_ 15 \_\_\_\_ 16 \_\_\_\_

#### 8. Fully charge the battery before first use. It might take about 6 hours.





► Apart from being able to configure your door lock through the app, you can also directly set the relevant settings on the door