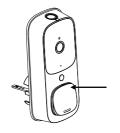

## ► Arpha Security Video Smart Lock

Model: AL501

- Rechargeable Lithium Battery
- 2 Charging Port
- **3** Setting Button

- 4 Lock & Unlock Button
- **⑤** Manual Lock/Unlock Knob