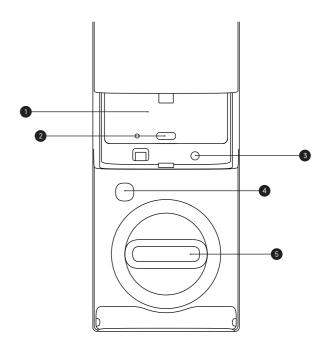

## ► Arpha Security Video Smart Lock

Model: AL501

- Rechargeable Lithium Battery
- 2 Charging Port
- **3** Setting Button

- 4 Lock & Unlock Button
- **⑤** Manual Lock/Unlock Knob