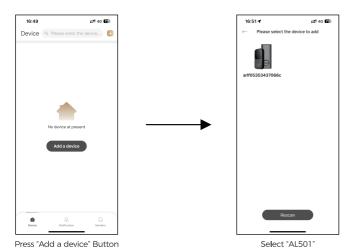

## ► App User Guide: Connect The Lock To Internet

### Note: WiFi must be 2.4G

Sign up a account

Press "intelligent discovery" button Follow the video to active lock, Then press "continue" button

\_\_\_\_ 21 \_\_\_\_ — 22 —— Scan the QR code to watch the video instruction on how to perform the operation.