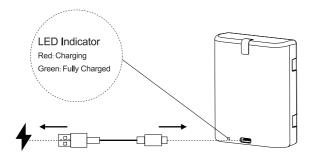

#### 8. Fully charge the battery before first use. It might take about 6 hours.

► Apart from being able to configure your door lock through the app, you can also directly set the relevant settings on the door lock following the instructions below.