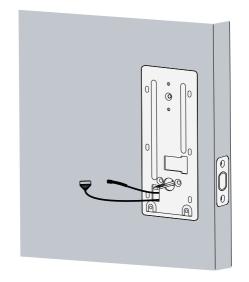

## 5. Wire to the interior assembly.

6. Mount the interior assembly. Make sure both wires are tucked into the cabin on the back of the interior assembly.

7. Check if the deadbolt retracts by turning the thumbturn.