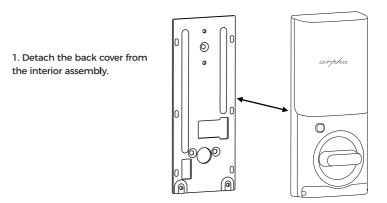

## ► Step 4. Install Interior Assembly

— 12 —

2. Run the wires through the back cover.

— 11 ——

45~55mm door thickness use A

35~45mm door thickness use E

4. Tightly fasten the screws in place. Set the screws with your hands, then use a screwdriver to secure them.