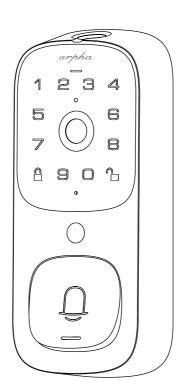

# 1 2 3 4 3 5 6 7 8 6 7 8 6 8 9 0 9

- **1** Fingerprint Scanner: Use to unlock the door.
- 2 Status Light:
  - · Green: Succeed(Door unlocked)
  - · Red : Abnormal status detected
- **3** Ambient Light Sensor : Detects the amount of light.
- 4 High-Definition Camera
- **5** Touch Keypad
- **6** Lock Button: Press this button to lock the door.
- **7** Unlock Button: After input the right password, press this button to unlock the door.

- 8 Microphone
- Motion Sensor
- **10 Doorbell Button**: Press can make a doorbell call.
- 11 Lock Cylinder: Press can make a doorbell call.
- **Doorbell Light :** The ring light automatically turns on when someone approaches the door.
- (3) Emergency Power Supply Port: When the battery is depleted, the door lock can be powered through this interface using a portable power bank.