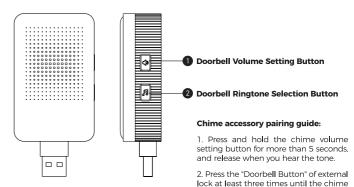

ank.

Note: The "Emergency Power Supply Port" is not for battery charging purpose and can only be used for emergency power supply to the lock.

## ► Arpha Security Video Smart Lock

Model: AL501



- Rechargeable Lithium Battery
- 2 Charging Port
- **3** Setting Button

- 4 Lock & Unlock Button
- **⑤** Manual Lock/Unlock Knob

## ► How To Open / Close Lock Cylinder Cover

Guide of how to remove the doorbell button.

#### Remove:



#### Put it back:



Align the doorbell button module with its original position and gently place it back in a vertical position.



Press lightly with your thumb at the arrow location to push the upper end of the doorbell button module in.



Press the doorbell button to confirm if it has been installed properly.

### **▶** Doorbell Chime\*

#### Model: AL501



rings simultaneously.

## **▶** Compatible Doors



Following the installation instruction to install the smart lock.



2 Download arpha plus App



Register and login arpha plus App



**Calibrate the smart lockand Complete** Bluetooth & Wi-Fi settings in the App





arpha plus App







## **▶** Dinstalling Video Smart Lock

#### **Parts List**









Exterior Assemble

Interior Assemble

Latch

Strike Box









Strike

Chime

Battery

Screws cover















Mounting plate Screws (x2) 40 mm

Interior Assembly Screws (x2) 25 mm

Interior Assembly Screws (x2) 5 mm

Strike Screws (x4) 25mm





Keys (x2)

Charging cable for battery

Mounting plate Screws (x2) 30 mm



## **TOOL REQUIRED**

Do not use an electric screwdriver during installation.



#### **IMPORTANT**

Do not l