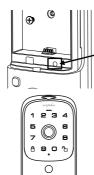

# 1 2 3 4 3 5 6 7 8 6 7 8 6 8 9 0 9

- **1** Fingerprint Scanner: Use to unlock the door.
- 2 Status Light:
  - · Green: Succeed(Door unlocked)
  - · Red : Abnormal status detected
- **3** Ambient Light Sensor : Detects the amount of light.
- 4 High-Definition Camera
- **5** Touch Keypad
- **6** Lock Button: Press this button to lock the door.
- **7** Unlock Button: After input the right password, press this button to unlock the door.

- 8 Microphone
- Motion Sensor
- **10 Doorbell Button**: Press can make a doorbell call.
- 11 Lock Cylinder: Press can make a doorbell call.
- **Doorbell Light :** The ring light automatically turns on when someone approaches the door.
- (3) Emergency Power Supply Port: When the battery is depleted, the door lock can be powered through this interface using a portable power bank.