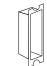

# 1 2 3 4 3 5 6 7 8 6 7 8 6 8 9 0 9

- **1** Fingerprint Scanner: Use to unlock the door.
- 2 Status Light:
  - · Green: Succeed(Door unlocked)
  - · Red : Abnormal status detected
- **3** Ambient Light Sensor : Detects the amount of light.
- 4 High-Definition Camera
- **5** Touch Keypad
- **6** Lock Button: Press this button to lock the door.
- **7** Unlock Button: After input the right password, press this button to unlock the door.

- 8 Microphone
- Motion Sensor
- **10 Doorbell Button**: Press can make a doorbell call.
- 11 Lock Cylinder: Press can make a doorbell call.
- **Doorbell Light :** The ring light automatically turns on when someone approaches the door.
- (3) Emergency Power Supply Port: When the battery is depleted, the door lock can be powered through this interface using a portable power bank.