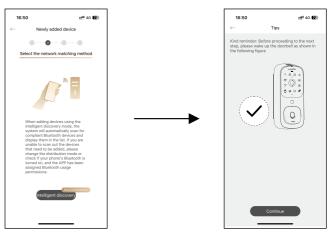

## ► App User Guide: Connect The Lock To Internet

### Note: WiFi must be 2.4G

Sign up a account

Press "intelligent discovery" button Follow the video to active lock, Then press "continue" button

\_\_\_\_ 21 \_\_\_\_ — 22 —— Scan the QR code to watch the video instruction on how to perform the operation.