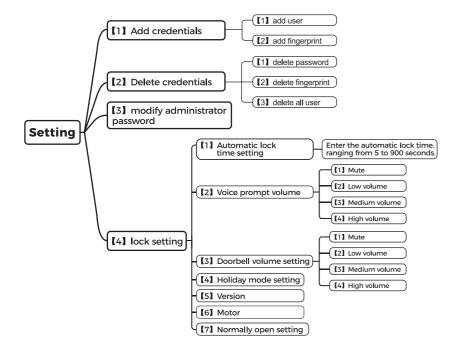

#### 4. Setting Mode Function List

#### 5. Vocation Mode

When you need to go on vacation for an extended period, you can set the door lock to vacation mode. In this mode, the door lock will disable some functions and reduce response speed to minimize power consumption and prevent the battery from draining during long periods of inactivity.

#### **Exiting Vacation Mode:**

While in vacation mode, the touch keypad will no longer be activated by touch. To exit vacation mode and activate the touch keypad, you need to press and hold the "Lock" button for 5 seconds.

Enter Path: Setting Mode → Press [4] → Press [4]

## 6. Automatic Detection Of Unlocking Direction

When you find that the actions of the lock button and unlock button are opposite to the actual door lock operation (meaning that pressing the lock button performs the unlock action), this is usually due to the door lock incorrectly determining the direction of opening. You can use this function to re-detect the opening direction and restore normal operation to the door lock.

Enter Path: Setting Mode  $\rightarrow$  Press [4]  $\rightarrow$  Press [6]

## 7. Permanent Unlock Mode

Once the Permanent unlock mode is activated, the door lock will no longer automatically lock until it is manually locked or the lock button is pressed to lock it.

Note: When manually locking or pressing the lock button to lock, the system will automatically exit the constant unlock mode.

Enter Path: Setting Mode → Press [4] → Press [7]