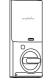

## ► Arpha Security Video Smart Lock

Model: AL501

- Rechargeable Lithium Battery
- 2 Charging Port
- **3** Setting Button

- 4 Lock & Unlock Button
- **⑤** Manual Lock/Unlock Knob